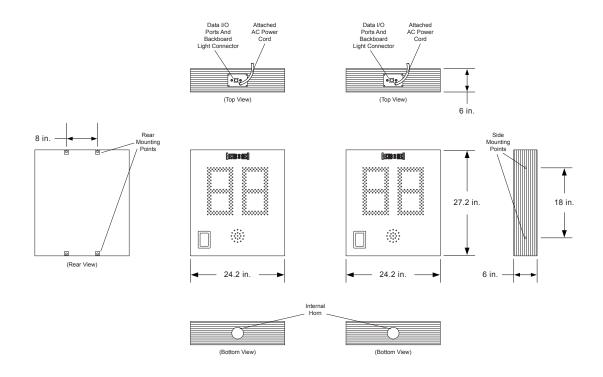

## **Cutsheet with Mechanical Detail**

Cabinet Size, Weight: 24 in. x 27 in., 20 lbs. each

Electrical Requirements: 0.3 Amps, 120 VAC each

<u>Display Sizes:</u>
12 in. tall 2-Digit Shot Clock
4 in. Visual Horn Indicator

## Standard Equipment & Features

- · Heavy duty extruded aluminum framing
- Tapped hardware in the rear and along the sides of each cabinet allows for multiple mounting options
- Matte black automotive grade baked on enamel based paint applied to the scoreboard faces for maximum contrast
- · Internal horn in each cabinet
- Data output port on each cabinet supports daisy chaining additional displays
- Output port supports optional LED backboard goal light kits
- Handheld three-button controller attaches to main control console, allowing the Shot Clock operator to work without interference
- Junction boxes and patch cables for hardwired installations
- Five-year limited warranty
- Toll free technical support via phone and online for the life of the product